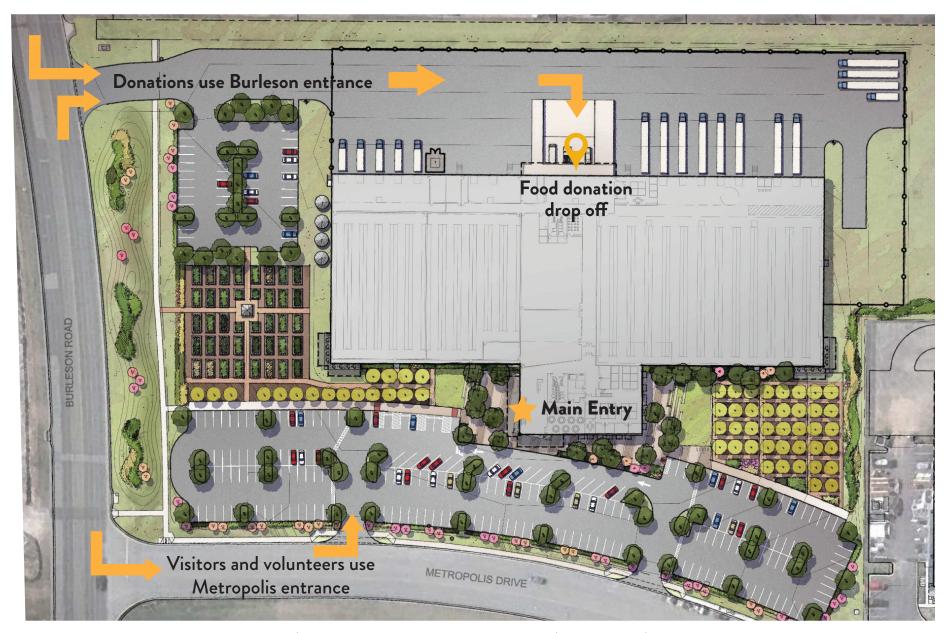

## DONATION DROP OFF MAP



## FOOD DONATION RECEIPT

| Donation Date:                                                                                 | -                 | Donated to:           | Central Texas Food Bank<br>6500 Metropolis Dr., Austin, TX 78744 |
|------------------------------------------------------------------------------------------------|-------------------|-----------------------|------------------------------------------------------------------|
| Donor Name/Organization:                                                                       | -                 |                       | Tax ID EIN: 74-2217350                                           |
| Please list the items you donated to the Central Texas Food B own list as a separate document. | ank below (i.e. 8 | cans of vegetables, 3 |